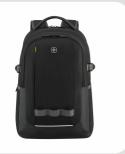

## **Key Benefits**

- Main outer fabric made from recycled PET bottles
- · Padded laptop compartment
- · Dedicated padded tablet pocket
- Essentials organizer
- · Spacious main compartment
- · QuickAccess pocket
- Mesh side pockets

Gravity Black SKU: 612567

EAN: 7613329178386

Beige SKU: 653185

EAN: 7611160263377