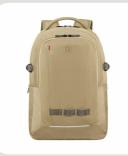

## **Key Benefits**

- Main outer fabric made from recycled PET bottles
- · Padded laptop compartment
- · Dedicated padded tablet pocket
- Essentials organizer
- · Spacious main compartment
- · QuickAccess pocket
- Mesh side pockets

Gravity Black SKU: 612567

EAN: 7613329178386

Beige SKU: 653185

EAN: 7611160263377