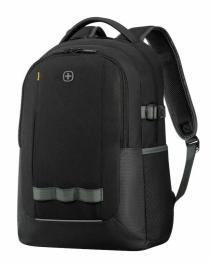

Material: 68% Recycled Polyester + 32% Polyester

Carton Quantity: 3 pcs
Min. Order Quantity: 1002 pcs

Introducing the Ryde, our super compact backpack created to confront the urban commute – and win every time. Capable of riding high even in the most challenging metropolitan conditions, this hands-free portable office helps you successfully multitask on the fly. Expertly constructed in a recycled shell, each Ryde backpack uses an average of 12 recycled PET bottles. Smart.

## **Key Benefits**

- Main outer fabric made from recycled PET bottles
- · Padded laptop compartment
- · Dedicated padded tablet pocket
- Essentials organizer
- · Spacious main compartment
- · QuickAccess pocket
- Mesh side pockets