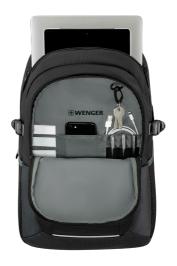

## **Key Benefits**

- Main outer fabric made from recycled PET bottles
- · Padded laptop compartment
- · Dedicated padded tablet pocket
- Essentials organizer
- · Spacious main compartment
- · QuickAccess pocket
- Mesh side pockets