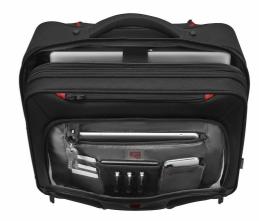

Take business travel in your stride with the Transfer rolling case. Easy-glide wheels ensure smooth maneuverability, and the comfort-grip telescopic trolley handle provides lasting comfort on the go. The expandable interior provides additional space if needed, and a cushioned compartment protects your laptop. For your tablet there's a dedicated padded pocket, and the quick pocket offers easy access to everyday items. Keep your essentials neatly stored with the clever essentials organizer, and there's a matching accessory case for a pulled-together professional profile.

## **Key Benefits**

Padded laptop compartment

- Padded tablet pocket
- · Reinforced staircase kick plate
- · Expansion offers additional packing space
- QuickAccess pocket
- · Essentials organizer
- · Detachable key fob