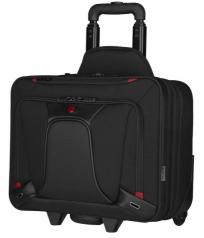

Take business travel in your stride with the Transfer rolling case. Easy-glide wheels ensure smooth maneuverability, and the comfort-grip telescopic trolley handle provides lasting comfort on the go. The expandable interior provides additional space if needed, and a cushioned compartment protects your laptop. For your tablet there's a dedicated padded pocket, and the quick pocket offers easy access to everyday items. Keep your essentials neatly stored with the clever essentials organizer, and there's a matching accessory case for a pulled-together professional profile.

## **Key Benefits**

Padded laptop compartment

- Padded tablet pocket
- · Reinforced staircase kick plate
- · Expansion offers additional packing space
- QuickAccess pocket
- · Essentials organizer
- · Detachable key fob