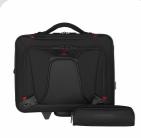

Take business travel in your stride with the Transfer rolling case. Easy-glide wheels ensure smooth maneuverability, and the comfort-grip telescopic trolley handle provides lasting comfort on the go. The expandable interior provides additional space if needed, and a cushioned compartment protects your laptop. For your tablet there's a dedicated padded pocket, and the quick pocket offers easy access to everyday items. Keep your essentials neatly stored with the clever essentials organizer, and there's a matching accessory case for a pulled-together professional profile.

## **Key Benefits**

Padded laptop compartment

- Padded tablet pocket
- · Reinforced staircase kick plate
- · Expansion offers additional packing space
- QuickAccess pocket
- · Essentials organizer
- · Detachable key fob