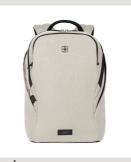

Carton Quantity: 3 pcs
Min. Order Quantity: 1002 pcs

Designed to improve your day, whether you're riding the daily commute or heading to lectures, the MX Light backpack makes life easier. Within its sleek, minimalist exterior, you'll find dedicated padded storage for your laptop and tablet, plus a SmartOrg panel to keep your everyday essentials neat. Discreet, expandable pockets and a security S/R buckle mean you're prepared for whatever life brings your way.

## **Key Benefits**

- · Padded laptop compartment
- Padded tablet pocket
- Security S/R buckle prevents theft
- SmartOrg organizer
- Expandable "hide-away" side pockets
- · Adjustable, padded shoulder straps
- Spacious main compartment

Heather grey SKU: 611642

EAN: 7613329114483

**Sand SKU**: 653499

EAN: 7611160287915