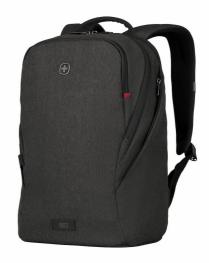

Carton Quantity: 3 pcs
Min. Order Quantity: 1002 pcs

Designed to improve your day, whether you're riding the daily commute or heading to lectures, the MX Light backpack makes life easier. Within its sleek, minimalist exterior, you'll find dedicated padded storage for your laptop and tablet, plus a SmartOrg panel to keep your everyday essentials neat. Discreet, expandable pockets and a security S/R buckle mean you're prepared for whatever life brings your way.

## **Key Benefits**

- · Padded laptop compartment
- Padded tablet pocket
- Security S/R buckle prevents theft
- SmartOrg organizer
- Expandable "hide-away" side pockets
- · Adjustable, padded shoulder straps
- Spacious main compartment