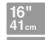

Product Description: 16" Laptop Backpack with Tablet Pocket

Product Dimensions: 31w x 44h x 20d cm

12.2"w x 17.3"h x 7.9"d

Max. Device Size: 37.0w x 25.5h x 1.5d cm

Product Weight:0.66 kg / 1.46 lbsProduct Volume:21 l / 1282 cu inMaterial:100% Polyester