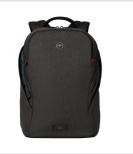

Carton Quantity: 3 pcs
Min. Order Quantity: 1002 pcs

Designed to improve your day, whether you're riding the daily commute or heading to lectures, the MX Light backpack makes life easier. Within its sleek, minimalist exterior, you'll find dedicated padded storage for your laptop and tablet, plus a SmartOrg panel to keep your everyday essentials neat. Discreet, expandable pockets and a security S/R buckle mean you're prepared for whatever life brings your way.

## **Key Benefits**

- · Padded laptop compartment
- Padded tablet pocket
- Security S/R buckle prevents theft
- SmartOrg organizer
- Expandable "hide-away" side pockets
- · Adjustable, padded shoulder straps
- Spacious main compartment

Heather grey SKU: 611642

EAN: 7613329114483

**Sand SKU**: 653499

EAN: 7611160287915