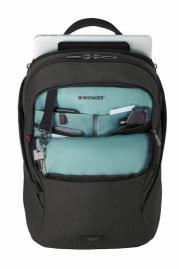

Carton Quantity: 3 pcs
Min. Order Quantity: 1002 pcs

Designed to improve your day, whether you're riding the daily commute or heading to lectures, the MX Light backpack makes life easier. Within its sleek, minimalist exterior, you'll find dedicated padded storage for your laptop and tablet, plus a SmartOrg panel to keep your everyday essentials neat. Discreet, expandable pockets and a security S/R buckle mean you're prepared for whatever life brings your way.

## **Key Benefits**

- · Padded laptop compartment
- Padded tablet pocket
- Security S/R buckle prevents theft
- SmartOrg organizer
- Expandable "hide-away" side pockets
- · Adjustable, padded shoulder straps
- Spacious main compartment