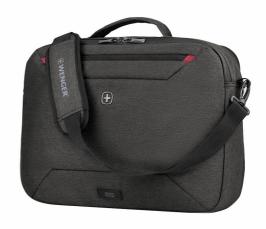

## MX Commute 16" Laptop Case with backpack straps

Product Description: 16" Laptop Case with backpack straps

Product Dimensions: 44w x 33h x 17d cm

17.3"w x 13.0"h x 6.7"d

**Max. Device Size:** 37.0w x 25.5h x 1.5d cm

Product Weight:0.62 kg / 1.37 lbsProduct Volume:20 l / 1220 cu inMaterial:100% Polyester

Carton Quantity: 3 pcs
Min. Order Quantity: 1002 pcs

Take the stress out of your daily commute with this sleek laptop case. Featuring dedicated padded storage for your laptop and an internal SmartOrg panel, it cleverly stores all your business essentials in style. The versatile carrying options offer premium performance as both a backpack and shoulder bag, whether you're riding the underground or cycling to the office. A Quick Access pocket keeps tickets or a 10" tablet easily at hand.

## **Key Benefits**

- · Padded laptop compartment
- · QuickAccess tablet pocket
- Can be carried like a backpack
- SmartOrg organizer
- Detachable, adjustable, padded shoulder strap
- Pass-Thru trolley strap
- Soft-grip padded handle