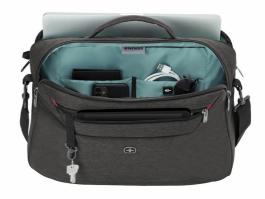

Product Weight:0.62 kg / 1.37 lbsProduct Volume:20 l / 1220 cu inMaterial:100% Polyester

Carton Quantity: 3 pcs
Min. Order Quantity: 1002 pcs

Take the stress out of your daily commute with this sleek laptop case. Featuring dedicated padded storage for your laptop and an internal SmartOrg panel, it cleverly stores all your business essentials in style. The versatile carrying options offer premium performance as both a backpack and shoulder bag, whether you're riding the underground or cycling to the office. A Quick Access pocket keeps tickets or a 10" tablet easily at hand.

## **Key Benefits**

- · Padded laptop compartment
- · QuickAccess tablet pocket
- Can be carried like a backpack
- SmartOrg organizer
- Detachable, adjustable, padded shoulder strap
- Pass-Thru trolley strap
- Soft-grip padded handle