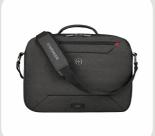

## MX Commute 16" Laptop Case with backpack straps

Product Description: 16" Laptop Case with backpack straps

Product Dimensions: 44w x 33h x 17d cm

17.3"w x 13.0"h x 6.7"d

**Max. Device Size:** 37.0w x 25.5h x 1.5d cm

Product Weight:0.62 kg / 1.37 lbsProduct Volume:20 l / 1220 cu inMaterial:100% Polyester

Carton Quantity: 3 pcs
Min. Order Quantity: 1002 pcs

Take the stress out of your daily commute with this sleek laptop case. Featuring dedicated padded storage for your laptop and an internal SmartOrg panel, it cleverly stores all your business essentials in style. The versatile carrying options offer premium performance as both a backpack and shoulder bag, whether you're riding the underground or cycling to the office. A Quick Access pocket keeps tickets or a 10" tablet easily at hand.

## **Key Benefits**

- · Padded laptop compartment
- · QuickAccess tablet pocket
- Can be carried like a backpack
- SmartOrg organizer
- Detachable, adjustable, padded shoulder strap
- Pass-Thru trolley strap
- Soft-grip padded handle