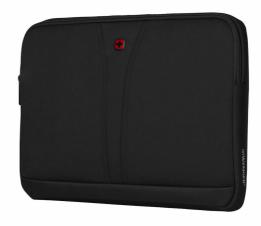

Carton Quantity: 10 pcs
Min. Order Quantity: 2000 pcs

The BC collection fuses modern design with premium functionality. Sleek, understated and perfectly formed, it's a classic range for busy professionals who need to know their everyday essentials are secure, accessible and easy to find. The BC Fix neoprene sleeve offers optimum protection for 15.6" laptops. Slip your device safely into your bag and get on with your day, safe in the knowledge that your everyday essentials are taken care of.

## **Key Benefits**

- Padded laptop sleeve for laptops up to 15.6"
- Highly durable, water-repellent neoprene
- · Lightweight design

Black

**SKU:** 610182

EAN: 7613329077795