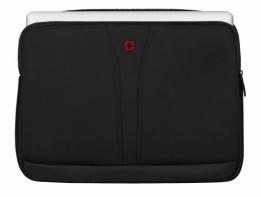

Carton Quantity: 10 pcs
Min. Order Quantity: 2000 pcs

The BC collection fuses modern design with premium functionality. Sleek, understated and perfectly formed, it's a classic range for busy professionals who need to know their everyday essentials are secure, accessible and easy to find. The BC Fix neoprene sleeve offers optimum protection for 15.6" laptops. Slip your device safely into your bag and get on with your day, safe in the knowledge that your everyday essentials are taken care of.

## **Key Benefits**

- Padded laptop sleeve for laptops up to 15.6"
- Highly durable, water-repellent neoprene
- · Lightweight design

Black

**SKU:** 610182

EAN: 7613329077795