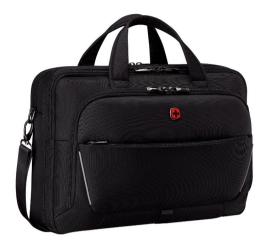

## Meteor Brief 16-17 16"-17" Laptop Briefcase with Tablet Pocket

Product Description 16" - 17" Laptop Briefcase with

Product Dimensions Tablet Pocket 45w x 31h x 17d cm

17.7"w x 12.2"h x 6.7"d

 Max. Device Size
 41.4w x 28.5h x 2.2d cm

 Product Weight
 0.98 kg / 2.16 lbs

 Product Volume
 22 l / 1342 cu in

Material 90% Recycled Polyester + 8% PVC

+ 2% Others

Carton Quantity 3 pieces

Introducing the Meteor Brief 16–17, your go-to solution for smart organization. Crafted with a main outer fabric made from recycled PET bottles, this briefcase combines design with practical functionality. The Triple Protect laptop sleeve fits laptops from 16" to 17", while the dedicated tablet pocket keeps your devices secure. The spacious main compartment features a file divider for easy document storage, and the SmartOrg organizer ensures your essentials stay neat. With front and QuickAccess pockets for quick item retrieval and a concealable, shockabsorbing shoulder strap, the Meteor Brief 16–17 is the ideal travel companion. Plus, the Pass-Thru trolley strap makes multi-bag travel a breeze.

## **Key Benefits**

- Main outer fabric made from recycled PET bottles
- Triple Protect laptop sleeve, adjustable from 16" 17" Dedicated padded 10" tablet pocket
- Spacious main compartment with file divider separates and stores documents
- SmartOrg organizer keeps items like cords, chargers and business cards neat and accessible
- Front zippered pocket secures and provides quick and easy access to items you need most frequently
- QuickAccess pocket for easy access to your essentials
- Concealable, shock-absorbing, and adjustable shoulder strap for maximum comfort
- Pass-Thru trolley strap slides over wheeled luggage handles for easy travel with multiple bags
- Abrasion resistant bottom
- Reflective accents for better visibility
- Dual handles for easy carrying