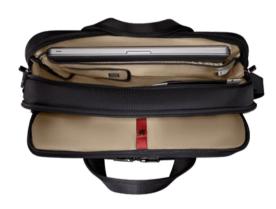

 Product Weight
 0.98 kg / 2.16 lbs

 Product Volume
 22 l / 1342 cu in

Material 90% Recycled Polyester + 8% PVC

+ 2% Others

Carton Quantity 3 pieces

Introducing the Meteor Brief 16–17, your go-to solution for smart organization. Crafted with a main outer fabric made from recycled PET bottles, this briefcase combines design with practical functionality. The Triple Protect laptop sleeve fits laptops from 16" to 17", while the dedicated tablet pocket keeps your devices secure. The spacious main compartment features a file divider for easy document storage, and the SmartOrg organizer ensures your essentials stay neat. With front and QuickAccess pockets for quick item retrieval and a concealable, shockabsorbing shoulder strap, the Meteor Brief 16–17 is the ideal travel companion. Plus, the Pass-Thru trolley strap makes multi-bag travel a breeze.

## **Key Benefits**

- Main outer fabric made from recycled PET bottles
- Triple Protect laptop sleeve, adjustable from 16" 17" Dedicated padded 10" tablet pocket
- Spacious main compartment with file divider separates and stores documents
- SmartOrg organizer keeps items like cords, chargers and business cards neat and accessible
- Front zippered pocket secures and provides quick and easy access to items you need most frequently
- QuickAccess pocket for easy access to your essentials
- Concealable, shock-absorbing, and adjustable shoulder strap for maximum comfort
- Pass-Thru trolley strap slides over wheeled luggage handles for easy travel with multiple bags
- Abrasion resistant bottom
- Reflective accents for better visibility
- Dual handles for easy carrying