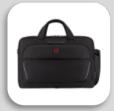

## Meteor Brief 16-17 16"-17" Laptop Briefcase with Tablet Pocket

Product Description 16" - 17" Laptop Briefcase with

Product Dimensions Tablet Pocket 45w x 31h x 17d cm

17.7"w x 12.2"h x 6.7"d

 Max. Device Size
 41.4w x 28.5h x 2.2d cm

 Product Weight
 0.98 kg / 2.16 lbs

 Product Volume
 22 l / 1342 cu in

Material 90% Recycled Polyester + 8% PVC

+ 2% Others

Carton Quantity 3 pieces

Introducing the Meteor Brief 16–17, your go-to solution for smart organization. Crafted with a main outer fabric made from recycled PET bottles, this briefcase combines design with practical functionality. The Triple Protect laptop sleeve fits laptops from 16" to 17", while the dedicated tablet pocket keeps your devices secure. The spacious main compartment features a file divider for easy document storage, and the SmartOrg organizer ensures your essentials stay neat. With front and QuickAccess pockets for quick item retrieval and a concealable, shockabsorbing shoulder strap, the Meteor Brief 16–17 is the ideal travel companion. Plus, the Pass-Thru trolley strap makes multi-bag travel a breeze.

## **Key Benefits**

- Main outer fabric made from recycled PET bottles
- Triple Protect laptop sleeve, adjustable from 16" 17" Dedicated padded 10" tablet pocket
- Spacious main compartment with file divider separates and stores documents
- SmartOrg organizer keeps items like cords, chargers and business cards neat and accessible
- Front zippered pocket secures and provides quick and easy access to items you need most frequently
- QuickAccess pocket for easy access to your essentials
- Concealable, shock-absorbing, and adjustable shoulder strap for maximum comfort
- Pass-Thru trolley strap slides over wheeled luggage handles for easy travel with multiple bags
- Abrasion resistant bottom
- Reflective accents for better visibility
- Dual handles for easy carrying