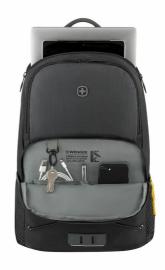

Material: 100% Recycled Polyester

Carton Quantity: 3 pcs
Min. Order Quantity: 1002 pcs

Carve your own path with Trayl, the backpack that's fresh and out there. With its outer material made from recycled PET bottles, it's cool but conscious. Inside, your tech and essentials are housed in dedicated padded pockets. The patch with reflective strip stows a bike light, and the front pocket with cording system keeps your jacket or larger accessories safe. Let's go.

## **Key Benefits**

- Main outer fabric made from recycled PET bottles
- · Padded laptop compartment
- · Padded tablet pocket
- Spacious main compartment
- · Essentials organizer
- Front pocket with coated zipper
- Mesh side pockets