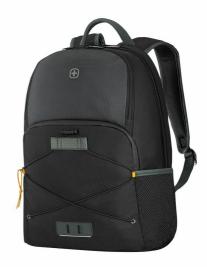

Material: 100% Recycled Polyester

Carton Quantity: 3 pcs
Min. Order Quantity: 1002 pcs

Carve your own path with Trayl, the backpack that's fresh and out there. With its outer material made from recycled PET bottles, it's cool but conscious. Inside, your tech and essentials are housed in dedicated padded pockets. The patch with reflective strip stows a bike light, and the front pocket with cording system keeps your jacket or larger accessories safe. Let's go.

## **Key Benefits**

- Main outer fabric made from recycled PET bottles
- · Padded laptop compartment
- · Padded tablet pocket
- Spacious main compartment
- · Essentials organizer
- Front pocket with coated zipper
- Mesh side pockets