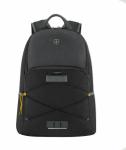

Gravity Black SKU: 612564

EAN: 7613329178355

Blue **SKU:** 653184

EAN: 7611160263360