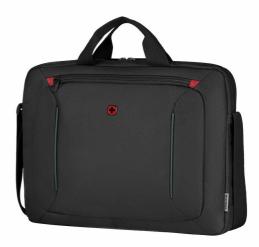

Compact and commute ready, this piece of your business kit slots into your day seamlessly. Constructed to maximize storage space in a lightweight frame, the BQ 16" Laptop Slimcase delivers effortless usability. Designed to safely stow a 16" laptop, it integrates a QuickAccess pocket with essentials organizer to keep all your power cables, chargers and business cards tidy. An adjustable padded shoulder strap ensures on-the-go comfort.

## **Key Benefits**

- · Padded laptop compartment
- QuickAccess pocket
- · Essentials organizer
- · Adjustable, padded shoulder strap
- Pass-Thru trolley sleeve
- Grab handle

Black SKU: 611906 EAN: 7613329153031