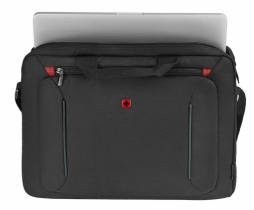

Compact and commute ready, this piece of your business kit slots into your day seamlessly. Constructed to maximize storage space in a lightweight frame, the BQ 16" Laptop Slimcase delivers effortless usability. Designed to safely stow a 16" laptop, it integrates a QuickAccess pocket with essentials organizer to keep all your power cables, chargers and business cards tidy. An adjustable padded shoulder strap ensures on-the-go comfort.

## **Key Benefits**

- · Padded laptop compartment
- QuickAccess pocket
- · Essentials organizer
- · Adjustable, padded shoulder strap
- Pass-Thru trolley sleeve
- Grab handle

Black SKU: 611906 EAN: 7613329153031