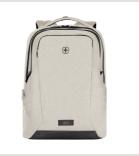

Product Description: 16" Laptop Backpack with Tablet Pocket

Product Dimensions: 33w x 45h x 21d cm

13.0"w x 17.7"h x 8.3"d

**Max. Device Size:** 37.0w x 25.5h x 1.5d cm

Product Weight:0.82 kg / 1.81 lbsProduct Volume:21 l / 1282 cu inMaterial:100% Polyester

Carton Quantity: 3 pcs
Min. Order Quantity: 1002 pcs

Optimized performance and a utilitarian aesthetic fuse to create this must-have backpack for the busy professional. Sophisticated enough for the boardroom, yet tough enough for everyday use, it features padded compartments for your tablet and laptop. The internal SmartOrg panel keeps your essentials tidy, and unique hide-away side pockets safely store your gear without adding bulk. Water-resistant zippers and a security S/R buckle get the job done.

## **Key Benefits**

- · Padded laptop compartment
- · Padded tablet pocket
- Security S/R buckle prevents theft
- SmartOrg organizer
- · CaseBase stabilizing platform
- Expandable "hide-away" side pockets
- · Adjustable, padded shoulder straps

Heather grey SKU: 611641

EAN: 7613329114476

**Sand SKU**: 653500

EAN: 7611160287939