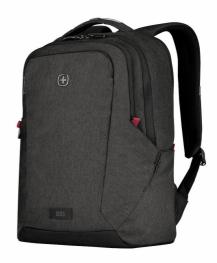

Product Description: 16" Laptop Backpack with Tablet Pocket

Product Dimensions: 33w x 45h x 21d cm

13.0"w x 17.7"h x 8.3"d

**Max. Device Size:** 37.0w x 25.5h x 1.5d cm

Product Weight:0.82 kg / 1.81 lbsProduct Volume:21 l / 1282 cu inMaterial:100% Polyester

Carton Quantity: 3 pcs
Min. Order Quantity: 1002 pcs

Optimized performance and a utilitarian aesthetic fuse to create this must-have backpack for the busy professional. Sophisticated enough for the boardroom, yet tough enough for everyday use, it features padded compartments for your tablet and laptop. The internal SmartOrg panel keeps your essentials tidy, and unique hide-away side pockets safely store your gear without adding bulk. Water-resistant zippers and a security S/R buckle get the job done.

## **Key Benefits**

- · Padded laptop compartment
- · Padded tablet pocket
- Security S/R buckle prevents theft
- SmartOrg organizer
- · CaseBase stabilizing platform
- Expandable "hide-away" side pockets
- · Adjustable, padded shoulder straps