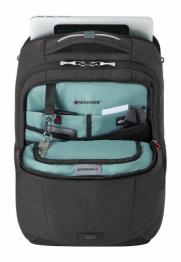

Carton Quantity: 3 pcs
Min. Order Quantity: 1002 pcs

Optimized performance and a utilitarian aesthetic fuse to create this must-have backpack for the busy professional. Sophisticated enough for the boardroom, yet tough enough for everyday use, it features padded compartments for your tablet and laptop. The internal SmartOrg panel keeps your essentials tidy, and unique hide-away side pockets safely store your gear without adding bulk. Water-resistant zippers and a security S/R buckle get the job done.

## **Key Benefits**

- · Padded laptop compartment
- · Padded tablet pocket
- Security S/R buckle prevents theft
- SmartOrg organizer
- · CaseBase stabilizing platform
- Expandable "hide-away" side pockets
- · Adjustable, padded shoulder straps