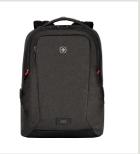

Product Description: 16" Laptop Backpack with Tablet Pocket

Product Dimensions: 33w x 45h x 21d cm

13.0"w x 17.7"h x 8.3"d

**Max. Device Size:** 37.0w x 25.5h x 1.5d cm

Product Weight:0.82 kg / 1.81 lbsProduct Volume:21 l / 1282 cu inMaterial:100% Polyester

Carton Quantity: 3 pcs
Min. Order Quantity: 1002 pcs

Optimized performance and a utilitarian aesthetic fuse to create this must-have backpack for the busy professional. Sophisticated enough for the boardroom, yet tough enough for everyday use, it features padded compartments for your tablet and laptop. The internal SmartOrg panel keeps your essentials tidy, and unique hide-away side pockets safely store your gear without adding bulk. Water-resistant zippers and a security S/R buckle get the job done.

## **Key Benefits**

- · Padded laptop compartment
- · Padded tablet pocket
- Security S/R buckle prevents theft
- SmartOrg organizer
- · CaseBase stabilizing platform
- Expandable "hide-away" side pockets
- · Adjustable, padded shoulder straps

Heather grey SKU: 611641

EAN: 7613329114476

**Sand SKU**: 653500

EAN: 7611160287939