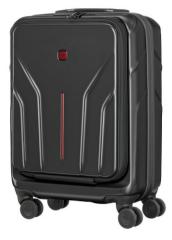

The Amplix Carry-On is an essential travel companion, featuring a detachable panel designed to accommodate laptops up to 16" and 12" tablets with ease. It includes an essentials organizer to keep your items neatly arranged, while the Travel Sentry® Approved combination lock provides added security for your belongings. The USB port ensures that you stay connected on the go. With a double-coil security zipper and an expansion offering additional packing space, the Amplix Carry-On combines functionality and convenience for the modern traveler's needs.

## **Key Benefits**

- Detachable panel for laptops up to 16" and 12" tablets
- Essentials organizer keeps power cords, chargers and business cards neat and accessible
- Travel Sentry® Approved combination lock
- USB plug for charging electronic devices (USB-A and USB-C ports)
- Double-coil security zipper
- Expansion offers additional packing space
- Built-in ID tray for name and address if the luggage is lost
- Compression straps stabilize your belongings