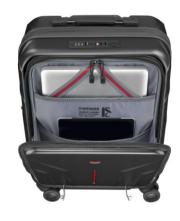

The Amplix Carry-On is an essential travel companion, featuring a detachable panel designed to accommodate laptops up to 16" and 12" tablets with ease. It includes an essentials organizer to keep your items neatly arranged, while the Travel Sentry® Approved combination lock provides added security for your belongings. The USB port ensures that you stay connected on the go. With a double-coil security zipper and an expansion offering additional packing space, the Amplix Carry-On combines functionality and convenience for the modern traveler's needs.

## **Key Benefits**

- Detachable panel for laptops up to 16" and 12" tablets
- Essentials organizer keeps power cords, chargers and business cards neat and accessible
- Travel Sentry® Approved combination lock
- USB plug for charging electronic devices (USB-A and USB-C ports)
- Double-coil security zipper
- Expansion offers additional packing space
- Built-in ID tray for name and address if the luggage is lost
- Compression straps stabilize your belongings