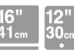

| Product | Description |
|---------|-------------|
| Product | Dimensions  |

Expands to Product Weight Product Volume Expands to Material Carton Quantity Carry-On Hardside Case 38w x 54h x 23d cm 15.0"w x 21.3"h x 9.1"d 28d cm / 11.0"d 3.43 kg / 7.56 lbs 36 l / 2197 cu in 45 l / 2746 cu in 100% PC 1 piece