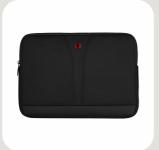

Product Description: Neoprene 14" Laptop Sleeve

Product Dimensions: 36w x 25h x 3d cm

14.2"w x 9.8"h x 1.2"d

Max. Device Size: 32.5w x 23h x 1.5d cm

Product Weight:0.14 kg / 0.31 lbsProduct Volume:6 l / 366 cu inMaterial:100% Polyester

Carton Quantity: 10 Piece
Min. Order Quantity: 1000 pcs

The BC collection fuses modern design with premium functionality. Sleek, understated and perfectly formed, it's a classic range for busy professionals who need to know their everyday essentials are secure, accessible and easy to find. The BC Fix neoprene sleeve offers optimum protection for laptops up to 14". Slip your device safely into your bag and get on with your day, safe in the knowledge that your everyday essentials are taken care of.

## **Key Benefits**

- Padded laptop sleeve for laptops up to 14"
- Highly durable, water-repellent neoprene
- · Lightweight design

**Black SKU**: 606459

EAN: 7613329064054