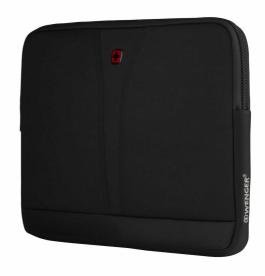

Product Description: Neoprene 14" Laptop Sleeve

Product Dimensions: 36w x 25h x 3d cm

14.2"w x 9.8"h x 1.2"d

Max. Device Size: 32.5w x 23h x 1.5d cm

Product Weight:0.14 kg / 0.31 lbsProduct Volume:6 l / 366 cu inMaterial:100% Polyester

Carton Quantity: 10 Piece
Min. Order Quantity: 1000 pcs

The BC collection fuses modern design with premium functionality. Sleek, understated and perfectly formed, it's a classic range for busy professionals who need to know their everyday essentials are secure, accessible and easy to find. The BC Fix neoprene sleeve offers optimum protection for laptops up to 14". Slip your device safely into your bag and get on with your day, safe in the knowledge that your everyday essentials are taken care of.

## **Key Benefits**

- Padded laptop sleeve for laptops up to 14"
- Highly durable, water-repellent neoprene
- · Lightweight design

**Black SKU**: 606459

EAN: 7613329064054