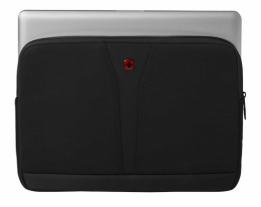

Product Description: Neoprene 14" Laptop Sleeve

Product Dimensions: 36w x 25h x 3d cm

14.2"w x 9.8"h x 1.2"d

Max. Device Size: 32.5w x 23h x 1.5d cm

Product Weight:0.14 kg / 0.31 lbsProduct Volume:6 l / 366 cu inMaterial:100% Polyester

Carton Quantity: 10 Piece
Min. Order Quantity: 1000 pcs

The BC collection fuses modern design with premium functionality. Sleek, understated and perfectly formed, it's a classic range for busy professionals who need to know their everyday essentials are secure, accessible and easy to find. The BC Fix neoprene sleeve offers optimum protection for laptops up to 14". Slip your device safely into your bag and get on with your day, safe in the knowledge that your everyday essentials are taken care of.

## **Key Benefits**

- Padded laptop sleeve for laptops up to 14"
- Highly durable, water-repellent neoprene
- · Lightweight design

**Black SKU**: 606459

EAN: 7613329064054