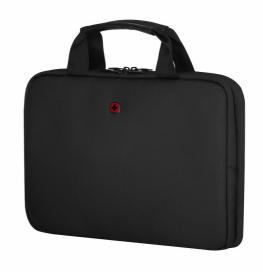

## Guyde 14 14" Laptop Sleeve

**Product Dimensions:** 14" Laptop Sleeve **Product Dimensions:** 38w x 27h x 6d cm

15.0"w x 10.6"h x 2.4"d

Max. Device Size:32.5w x 23h x 1.5d cmProduct Weight:0.34 kg / 0.75 lbsProduct Volume:61/366 cu in

Material: 88% recycled Polyester + 12% PVC

Carton Quantity: 10 pcs
Min. Order Quantity: 1000 pcs

Choose functionality and protection with the Guyde 14 laptop sleeve, the must-have accessory for any businessperson on the go. Made with a main outer fabric from recycled PET, this laptop sleeve keeps your laptops up to 14" safe and secure. The interior pocket keeps your accessories organised and easily accessible, while the dual handles ensure that you can carry it with ease.

## **Key Benefits**

- Main outer fabric made from recycled PET bottles
- · Padded laptop compartment
- · Interior mesh zipped pocket
- Dual handles

**Black SKU**: 653179

EAN: 7611160262042