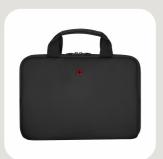

## Guyde 14 14" Laptop Sleeve

**Product Dimensions:** 14" Laptop Sleeve **Product Dimensions:** 38w x 27h x 6d cm

15.0"w x 10.6"h x 2.4"d

Max. Device Size:32.5w x 23h x 1.5d cmProduct Weight:0.34 kg / 0.75 lbsProduct Volume:61/366 cu in

Material: 88% recycled Polyester + 12% PVC

Carton Quantity: 10 pcs
Min. Order Quantity: 1000 pcs

Choose functionality and protection with the Guyde 14 laptop sleeve, the must-have accessory for any businessperson on the go. Made with a main outer fabric from recycled PET, this laptop sleeve keeps your laptops up to 14" safe and secure. The interior pocket keeps your accessories organised and easily accessible, while the dual handles ensure that you can carry it with ease.

## **Key Benefits**

- Main outer fabric made from recycled PET bottles
- · Padded laptop compartment
- · Interior mesh zipped pocket
- Dual handles

**Black SKU**: 653179

EAN: 7611160262042