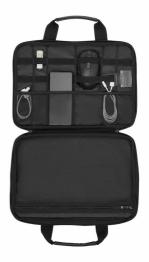

## **Key Benefits**

- Main outer fabric made from recycled PET bottles
- · Padded laptop compartment
- · Interior mesh zipped pocket
- Dual handles

**Black SKU**: 653179

EAN: 7611160262042