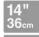

## Guyde 14 14" Laptop Sleeve

**Product Dimensions:** 14" Laptop Sleeve **Product Dimensions:** 38w x 27h x 6d cm

15.0"w x 10.6"h x 2.4"d

Max. Device Size:32.5w x 23h x 1.5d cmProduct Weight:0.34 kg / 0.75 lbsProduct Volume:61/366 cu in