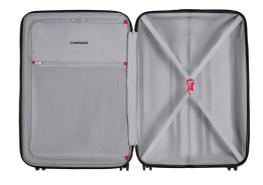

## **Key Benefits**

- Travel Sentry® Approved combination lock
- 2" / 5 cm expansion
- Double coil security zipper
- Built-in ID tray for name and address
- · Compression straps stabilize your belongings
- Interior mesh zippered pocket
- Four easy-rolling dual caster wheels