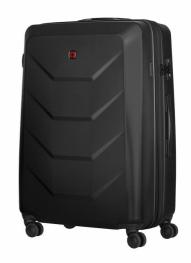

 Material:
 30% PC + 70% ABS

Carton Quantity: 1 Piece

Prymo keeps it casual and practical. Think effortless travel with a street-smart edge. A hardside case with savvy security features including a Travel Sentry® Approved combination lock and double coil zip. Fluid in functionality thanks to four dual caster wheels and telescopic trolley handle. A 2" expansion system lets you pack to the max. Roll with it.

## **Key Benefits**

- Travel Sentry® Approved combination lock
- 2" / 5 cm expansion
- Double coil security zipper
- Built-in ID tray for name and address
- · Compression straps stabilize your belongings
- Interior mesh zippered pocket
- Four easy-rolling dual caster wheels